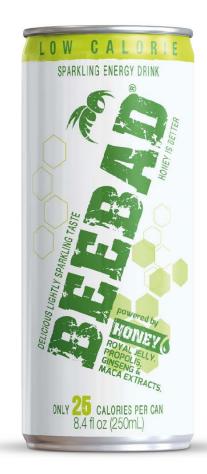

# LOW CALORIE

### BECAUSE QUALITY MATTERS TO US. BEEBAD IS THE FIRST ENERGY DRINK MADE IN ITALY, COMPOSED SOLELY OF HEALTHY INGREDIENTS AND WITH A UNIQUE TASTE

# ONLY 25 CALORIES PER CAN

THE BEST, MOST NATURAL ENERGY BOOSTER ON EARTH,
HONEY IS THE RESULT OF THE METICULOUS
AND INTRICATE WORK OF BEES, SENTINELS
OF THE WORLD OF NATURE AND THE ECOSYSTEM.

**SWEETENED WITH HONEY, ERYTHRITOL & STEVIA ONLY 25 CALORIES PER CAN** 

- WITH NATURAL CAFFEINE.
- **ENRICHED WITH ROYAL JELLY, EXTRACT OF**
- PROPOLIS, GINSENG & MACA.
- FORTIFIED WITH VITAMINS B3, B5, B6 AND B12.