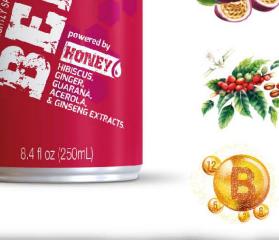

- WITH NATURAL CAFFEINE.
- ENRICHED WITH HIBISCUS, GINGER, GUARANÀ, ACEROLA
- EXTRACT OF GINSENG & PASSION FRUIT JUICE.
- FORTIFIED WITH VITAMINS B3, B5, B6 AND B12.

- WITH NATURAL CAFFEINE.
- **ENRICHED WITH ROYAL JELLY, EXTRACT OF**
- PROPOLIS, GINSENG & MACA.
- FORTIFIED WITH VITAMINS B3, B5, B6 AND B12.

### Vttamins: 33, 35, 36 and 312.

THE SO-CALLED "ENERGY VITAMINS"
CONTRIBUTE TO THE IMPROVEMENT AND MAINTENANCE OF
THE IMMUNE SYSTEM, NEUROLOGICAL FUNCTION,
FORMATION OF RED BLOOD CELLS AND ENERGY METABOLISM