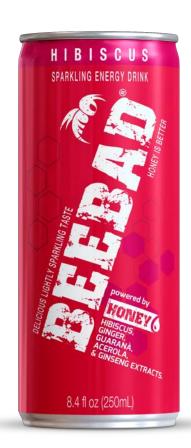

# IBISCUS

### BECAUSE QUALITY MATTERS TO US. BEEBAD IS THE FIRST ENERGY DRINK MADE IN ITALY, COMPOSED SOLELY OF HEALTHY INGREDIENTS AND WITH A UNIQUE TASTE

### **100% SWEETENED WITH HONEY**

THE BEST, MOST NATURAL ENERGY BOOSTER ON EARTH HONEY IS THE RESULT OF THE METICULOUS AND INTRICATE WORK OF BEES, SENTINELS OF THE WORLD OF NATURE AND THE ECOSYSTEM.

DIURETIC, LAXATIVE, HYPOTENSIVE, ANTISEPTIC INHIBITOR OF AMYLIASIS, LIPASE AND HEPATIC LIPOGENESIS, RELAXING COUNTERACTS ANXIETY AND NERVOUSNESS, FINALLY APHRODISIAC.