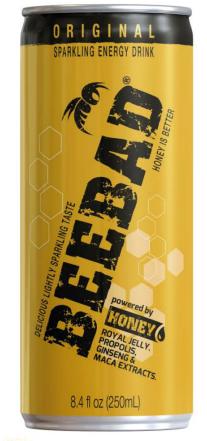

# ORIGINAL

### THE HEALTHY CHOICE WITH DELICIOUS LIGHTLY SPARKLING TASTE

NO REFINED SUGAR TAURINE FREE GLUTEN FREE SODIUM FREE NO ARTIFICIAL COLORINGS. NO ARTIFICIAL PRESERVATIVES.

100% SWEETENED WITH HONEY.

100% SWEETENED WITH HONEY.

**SWEETENED WITH HONEY, ERYTHRITOL & STEVIA ONLY 25 CALORIES PER CAN** 

- WITH NATURAL CAFFEINE.
- **ENRICHED WITH ROYAL JELLY, EXTRACT OF**
- PROPOLIS, GINSENG & MACA.
- FORTIFIED WITH VITAMINS B3, B5, B6 AND B12.

### BECAUSE QUALITY MATTERS TO US. BEEBAD IS THE FIRST ENERGY DRINK MADE IN ITALY, COMPOSED SOLELY OF HEALTHY INGREDIENTS AND WITH A UNIQUE TASTE

### **100% SWEETENED WITH HONEY**