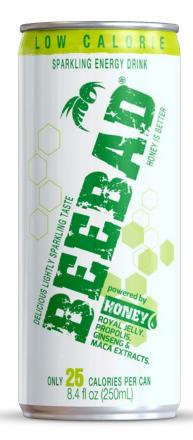

# LOW CALORIE

### BECAUSE QUALITY MATTERS TO US. BEEBAD IS THE FIRST ENERGY DRINK MADE IN ITALY, COMPOSED SOLELY OF HEALTHY INGREDIENTS AND WITH A UNIQUE TASTE

# ONLY 25 CALORIES PER CAN

THE BEST, MOST NATURAL ENERGY BOOSTER ON EARTH,
HONEY IS THE RESULT OF THE METICULOUS
AND INTRICATE WORK OF BEES, SENTINELS
OF THE WORLD OF NATURE AND THE ECOSYSTEM.