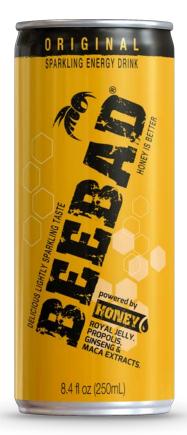

# ORIGINAL

### BECAUSE QUALITY MATTERS TO US. BEEBAD IS THE FIRST ENERGY DRINK MADE IN ITALY, COMPOSED SOLELY OF HEALTHY INGREDIENTS AND WITH A UNIQUE TASTE

### **100% SWEETENED WITH HONEY**